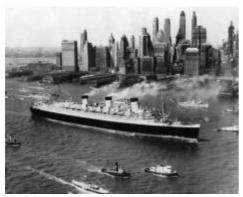

## History Detectives Christmas Quiz Part 3

Question 20 What is this cutlery's design known as?

Question 21 What is the name of the ship on which it was first used?

Question 22 What is this picture from?

Question 23 How is it made?

Question 24 Who made it?

Question 25 What did historians learn from this picture (above)?

Question 26

This is a Norman ship – which other kind of ship is this like?

Question 27

What is the man in red at the back (on the left) doing?