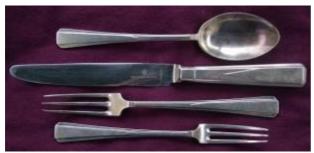

## History Detectives Christmas Quiz Part 3

Question 20 What is this cutlery's design known as?

Question 21 What is the name of the ship on which it was first used?

Question 22 What is this picture from?

Question 23 How is it made?

Question 24 Who made it?

Question 25 What did historians learn from this picture (above)?

Question 26

This is a Norman ship – which other kind of ship is this like?

Question 27

What is the man in red at the back (on the left) doing?