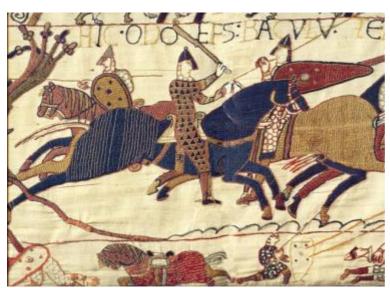

## History Detectives Christmas Quiz Part 3

Question 20 What is this cutlery's design known as?

Question 21 What is the name of the ship on which it was first used?

Question 22 What is this picture from?

Question 23 How is it made?

Question 24 Who made it?

Question 25 What did historians learn from this picture (above)?

Question 26

This is a Norman ship – which other kind of ship is this like?

Question 27

What is the man in red at the back (on the left) doing?

Question 28

What is he holding?

Question 29

What word does its name give us?

Question 30 What is happening here?

Question 31
Describe the two people in the middle

Question 32 What does this picture tell us about clothes at that time?