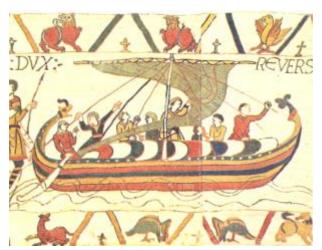

## History Detectives Christmas Quiz Part 3

Question 20 What is this cutlery's design known as?

Question 21 What is the name of the ship on which it was first used?

Question 22 What is this picture from?

Question 23 How is it made?

Question 24 Who made it?

Question 25 What did historians learn from this picture (above)?

Question 26

This is a Norman ship – which other kind of ship is this like?

Question 27

What is the man in red at the back (on the left) doing?

Question 28

What is he holding?

Question 29

What word does its name give us?

Question 30 What is happening here?

Question 31
Describe the two people in the middle

Question 32 What does this picture tell us about clothes at that time?